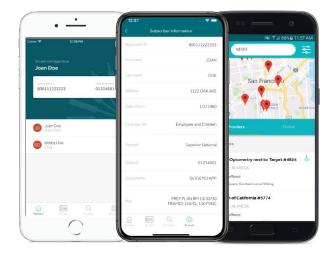

## Download the Superior Vision mobile app

#### Create an account

Use the app to create a new account or sign in using existing superiorvision.com credentials.

#### Find an eye care professional

Easily fnd an eye care professional based on your current location, city / ZIP code or search by name.

#### Check your eligibility & benefits

Quickly check your current or future eligibility status. You can also review benefits for dependents.

### View your member ID card

Easily display your member ID number. Email and print options are also available.