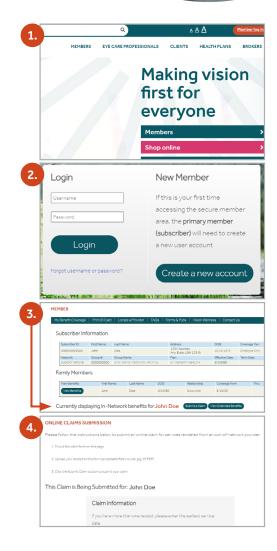

## File a Claim Online

**Superiorvision.com** provides quick access to your vision benefits information. Find everything you need from eye care professionals to claim forms and discounts online.

Visit **superiorvision.com** and click on "Member log in" from the top navigation.

### Step 2:

If you already have an account, enter your username and password. Otherwise, click the "Create a new account" button.

### Step 3:

Once signed in, your information will be displayed. Click on the "Submit a claim" link located beneath the subscriber's information.

### Step 4:

You will then be taken to the "Online claims submission" page. Fill out the claim accordingly and submit electronically.